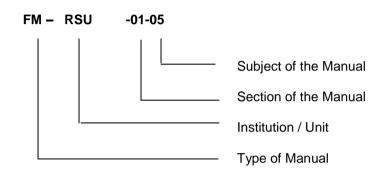

An alpha-numeric coding system is being followed in the Forms Manual as shown:

|                    | )            |  |
|--------------------|--------------|--|
| Prepared by:       | Approved by: |  |
| Xhauda D Statara   | 0            |  |
| Maryou M. purch    |              |  |
| Cocument Custod/an | QMR          |  |
|                    |              |  |