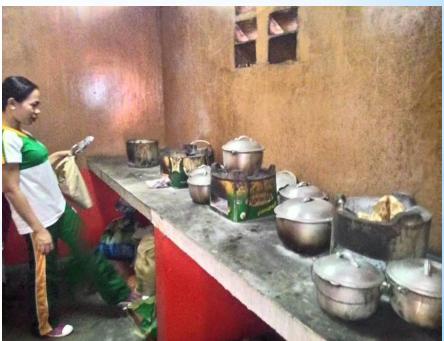

# Guidance Counselor/PMO members hear out boarding house operator's concerns

RSU Nurse conducts interview of Boarding House Occupants

They follow the rules and...

Cooking can be fun for the Iskolar ng Bayan