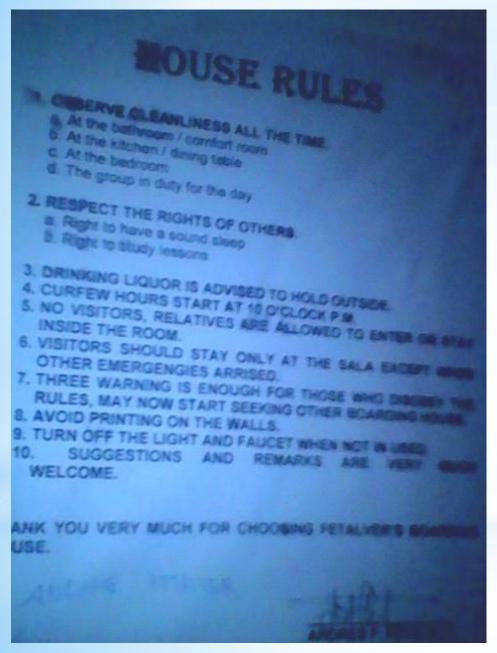

# Guidance Counselor/PMO members hear out boarding house operator's concerns

RSU Nurse conducts interview of Boarding House Occupants

They follow the rules and...

Cooking can be fun for the Iskolar ng Bayan