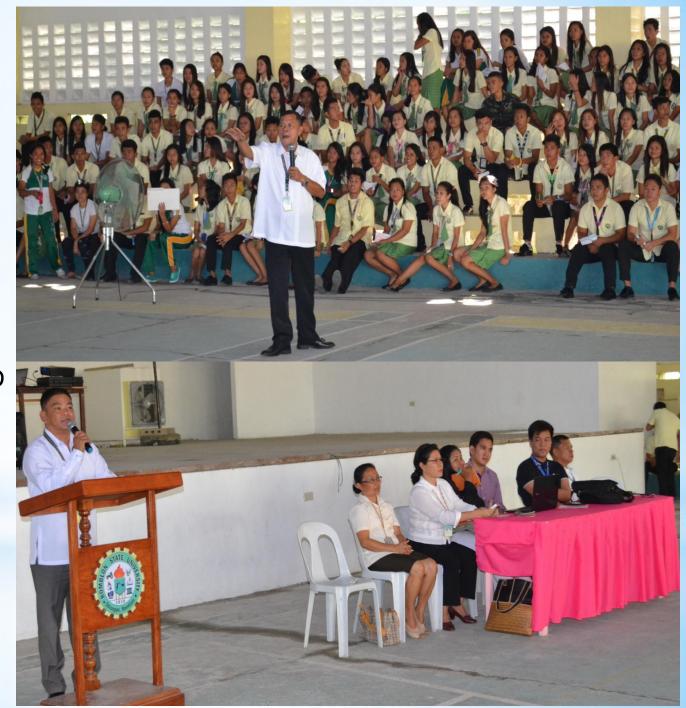

Т

т

Dr. Elvin F. Gaac, **PMO Chairperson** and Dr. Ester L. Forlales, PMO Co-Chairperson explaining to the student-grantees the advantages of having an individual ATM Account at Land Bank of the Philippines

Dr. ARNULFO F. DE LUNA SUC President II and Dr. ELVIN F. GAAC, VPAA-**PMO Chairperson** delivered an inspirational message during the General Assembly Meeting in attendance with the new incoming DSWD-SWO III Gerald Antonio, Mr. Jomel Fillartos DSWD Focal Person, PMO Members and studentgrantees of the university